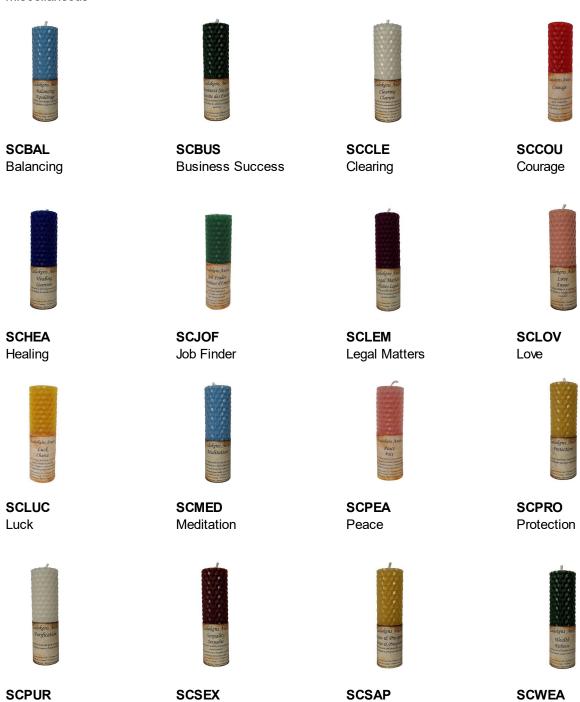

## **Beeswax Spell Candles**

Handcrafted with beeswax and organic essential oils Recyclable paper labels Approximate burn time: 4 hours 4" x 2" 34g Labels in English and French

## **MSRP** \$9.95

#### miscellaneous

Purification

Sexuality

Wealth

Success & Prosperity

# **Beeswax Spell Candles**

Handcrafted with beeswax and organic essential oils Recyclable paper labels Approximate burn time: 4 hours 4" x 2" 34g Labels in English and French

**MSRP** \$9.95

#### elemental

SCFIR Fire

**SCWAT** Water

SCEAR Earth