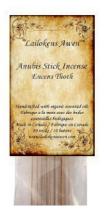

#### Stick Incense

10 sticks per pack

Handcrafted with bamba wood and organic essential oils

Approximate burn time: 1 hour

Biodegradable cellophane bag and recyclable paper labels

2 1/4" x 12"

18g

Labels in English and French

#### **MSRP** \$5.95

#### miscellaneous

SIANU Anubis
SIAPH Aphrodite
SIBEN Benzoin
SIBRI Brighid

SICES Cedar & Sage
SICER Cernunnos
SICRD Cerridwen

SICHB Chakra Balancing
SIDRB Dragon's Blood
SIEAG Earth Goddess
SIFRA Frankincense