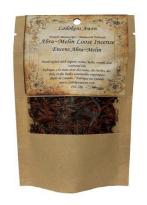

#### Loose Incense

Handcrafted with organic and wildcrafted resins, herbs, woods, and essential oils Recyclable kraft paper stand up pouch with hang hole and biodegradable cellophane window  $3\ 1/5$ " x  $5\ 1/2$ "

Labels in English and French

#### **MSRP** \$9.95

**LIABMF** Abra-Melin, french manuscript 28g

**LICEM** Ceremonial Magic 28g

LICLE Clearing 28g
LIMOO Moon 28g
LIPRO Protection 28g
LISTE Sacred Temple 28g

LISAP Success & Prosperity 21g

**LITET** Tetragrammaton 28g

**LIWEA** Wealth 28g

**MSRP** \$11.95

**LILOV** Love 21g

**MSRP** \$14.95

**LIKYP** Kyphi 14g