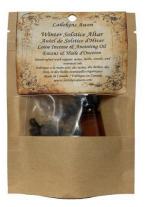

## **Sabbat Altar Sets**

10g Loose Incense & 4ml Anointing Oil

Handcrafted with organic and wildcrafted resins, herbs, woods, and essential oils Recyclable kraft paper stand up pouch with hang hole and biodegradable cellophane window  $3\ 1/5$ " x  $5\ 1/2$ "

26g

Labels in English and French

## **MSRP** \$14.95

**SAWIS** Winter Solstice Altar

**SAIMB** Imbolc Altar

SASPE Spring Equinox Altar

**SABEL** Beltane Altar

SASUS Summer Solstice Altar SALUG Lughnasadh Altar SAAUS Autumn Equinox Altar

**SASAM** Samhain Altar