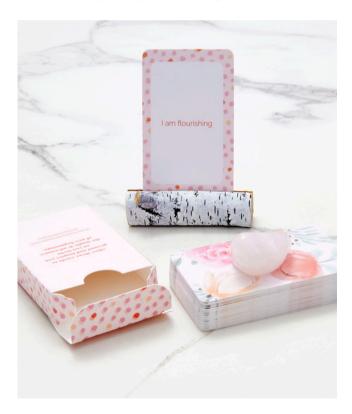

## **Deluxe Ritual Sets**

During Covid, we thought about how people bought our decks at pop ups and events. They wanted an intentional experience and beautiful gifts.

We created these very popular deluxe ritual gift sets. They include:

- a card deck (available for all products)
- a birch bark card stand (polyresin) •
- a rose quartz crystal (for energy clearing and self-love)
- a small instruction card

All items come in a white organza drawstring bag.

Itemized View

A Beautiful Intention Setting Ritual

WWW.MAYYOUKNOWJOY.COM

1 (647) 274-7632

### Deluxe Ritual Sets

Each ritual set is packaged in a white, draw-string organza bag and includes: A boxed card deck (42 cards), faux birch bark card stand (polyresin), rose quartz crystal and a small instruction card.