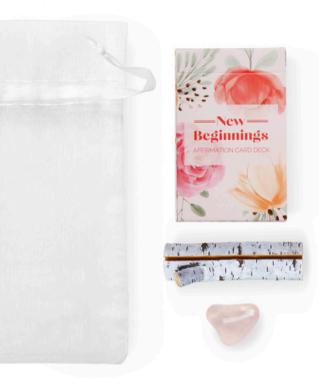

### New Decks

We have 2 new card decks for early 2023. They are New Beginnings and Celebrating You!

New Beginnings is a gorgeous floral design and is created to help us navigate life's many new beginnings with an open heart and a sense of great possibility.

## **Deluxe Ritual Sets**

During Covid, we thought about how people bought our decks at pop ups and events. They wanted an intentional experience and beautiful gifts.

We created these very popular deluxe ritual gift sets. They include:

- a card deck (available for all products)
- a birch bark card stand (polyresin) •
- a rose quartz crystal (for energy clearing and self-love)
- a small instruction card

All items come in a white organza drawstring bag.

### Deluxe Ritual Sets

Each ritual set is packaged in a white, draw-string organza bag and includes: A boxed card deck (42 cards), faux birch bark card stand (polyresin), rose quartz crystal and a small instruction card.