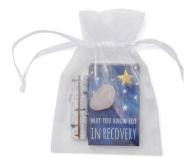

## **Deluxe Ritual Sets**

During Covid, we thought about how people bought our decks at pop ups and events. They wanted an intentional experience and beautiful gifts.

We created these very popular deluxe ritual gift sets. They include:

- a card deck (available for all products)
- a birch bark card stand (polyresin) •
- a rose quartz crystal (for energy clearing and self-love)
- a small instruction card

All items come in a white organza drawstring bag.

### Deluxe Ritual Sets

Each ritual set is packaged in a white, draw-string organza bag and includes: A boxed card deck (42 cards), faux birch bark card stand (polyresin), rose quartz crystal and a small instruction card.