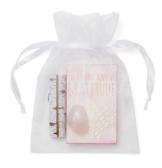

## **Deluxe Ritual Sets**

During Covid, we thought about how people bought our decks at pop ups and events. They wanted an intentional experience and beautiful gifts.

We created these very popular deluxe ritual gift sets. They include:

- a card deck (available for all products)
- a birch bark card stand (polyresin) •
- a rose quartz crystal (for energy clearing and self-love)
- a small instruction card

All items come in a white organza drawstring bag.

### Deluxe Ritual Sets

Each ritual set is packaged in a white, draw-string organza bag and includes: A boxed card deck (42 cards), faux birch bark card stand (polyresin), rose quartz crystal and a small instruction card.