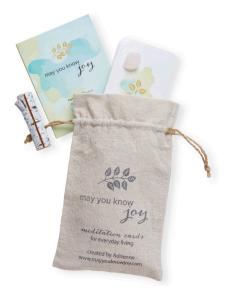

### May You Know Joy Cards

Includes a 42-card deck, a companion booklet with a passage for each card. These are enclosed in a drawstring linen bag. Size: 91/2 " x 51/2 " x 1" | 0.61 lbs

SKU: MYKJ\_004

# May You Know Joy Deluxe Set

Includes May You Know Joy Card Set (as itemized above) plus a faux birch bark card stand (sculptured poly resin), a rose quartz crystal & a daily ritual intention card.

SKU: MYKJ\_DEL\_004