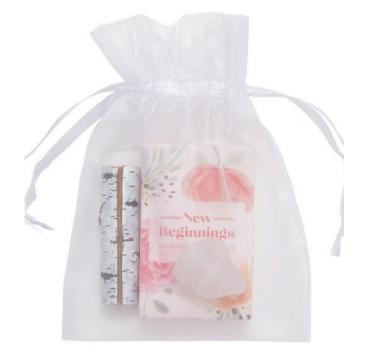

## **Deluxe Ritual Sets**

During Covid, we thought about how people bought our decks at pop ups and events. They wanted an intentional experience and beautiful gifts.

We created these very popular deluxe ritual gift sets. They include:

- a card deck (available for all products)
- a birch bark card stand (polyresin) •
- a rose quartz crystal (for energy clearing and self-love)
- a small instruction card

All items come in a white organza drawstring bag.

### Deluxe Ritual Sets

Each ritual set is packaged in a white, draw-string organza bag and includes: A boxed card deck (42 cards), faux birch bark card stand (polyresin), rose quartz crystal and a small instruction card.