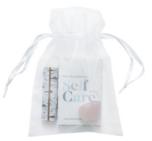

## **Deluxe Ritual Sets**

During Covid, we thought about how people bought our decks at pop ups and events. They wanted an intentional experience and beautiful gifts.

We created these very popular deluxe ritual gift sets. They include:

- a card deck (available for all products)
- a birch bark card stand (polyresin) •
- a rose quartz crystal (for energy clearing and self-love)
- a small instruction card

All items come in a white organza drawstring bag.

### Deluxe Ritual Sets

Each ritual set is packaged in a white, draw-string organza bag and includes: A boxed card deck (42 cards), faux birch bark card stand (polyresin), rose quartz crystal and a small instruction card.