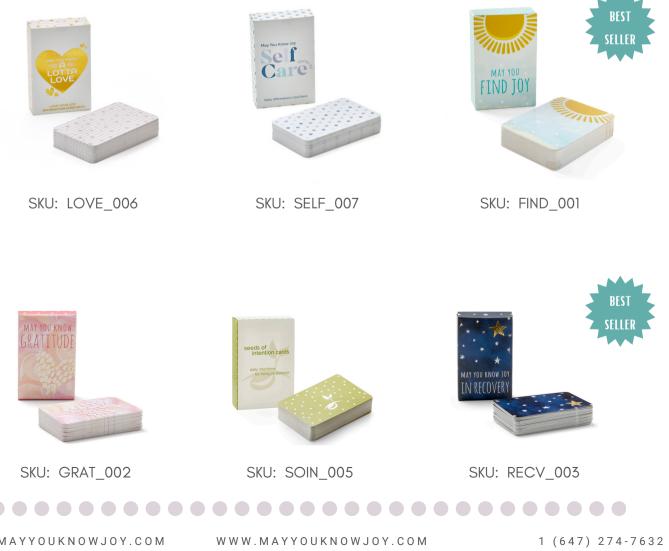

### Mini Intention Card Decks

Boxed card decks with 42 cards Size: 3.5" x 2.5" x .75" | 0.23 lbs

SKU: CEL\_008

SKU: NBEG\_009

O R D E R S @ M A Y Y O U K N O W J O Y . C O M

### 2023 Wholesale Pricing

| 2023             | 8 Wholesale Pi         | ricing<br>PRICE |
|------------------|------------------------|-----------------|
| SKU              | DESCRIPTION            | PRICE           |
| CARD DECKS       |                        |                 |
| FIND_001         | Find Joy - Card Deck   | \$9.75          |
| GRAT_002         | Gratitude - Card Deck  | \$9.75          |
| LOVE_006         | Love - Card Deck       | \$9.75          |
| RECV_003         | Recovery - Card Deck   | \$9.75          |
| SOIN_005         | Seeds - Card Deck      | \$9.75          |
| SELF_007         | Self Care - Card Deck  | \$9.75          |
| CEL_008          | Celebrating- Card Deck | \$9.75          |
| NEWB_009         | Beginnings – Card Deck | \$9.75          |
| MYKJ_004         | Know Joy – Large       | \$17.95         |
| DELUXE GIFT SETS |                        |                 |
| FIND_DEL_001     | Find Joy - Gift Set    | \$17.95         |
| GRAT_DEL_002     | Gratitude - Gift Set   | \$17.95         |
| LOVE_DEL_006     | Love - Gift Set        | \$17.95         |
| RECV_DEL_003     | Recovery - Gift Set    | \$17.95         |
| SOIN_DEL_005     | Seeds - Gift Set       | \$17.95         |
| SELF_DEL_007     | Self Care - Gift Set   | \$17.95         |
| CEL_DEL_008      | Celebrating - Gift Set | \$17.95         |
| NBEG_DEL_009     | Beginnings - Gift Set  | \$17.95         |
| MYKJ_DEL_004     | Know Joy – Gift Set    | \$22.95         |