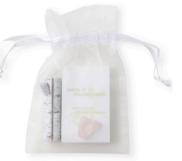

## **Deluxe Ritual Sets**

During Covid, we thought about how people bought our decks at pop ups and events. They wanted an intentional experience and beautiful gifts.

We created these very popular deluxe ritual gift sets. They include:

- a card deck (available for all products)
- a birch bark card stand (polyresin) •
- a rose quartz crystal (for energy clearing and self-love)
- a small instruction card

All items come in a white organza drawstring bag.

### Deluxe Ritual Sets

Each ritual set is packaged in a white, draw-string organza bag and includes: A boxed card deck (42 cards), faux birch bark card stand (polyresin), rose quartz crystal and a small instruction card.