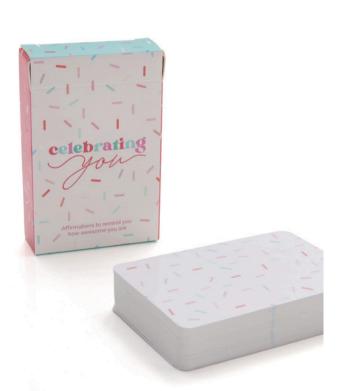

Celebrating You is a birthday-inspired pep talk. Sometimes we all just need a little pickme-up or want to send inspiration. This cheerful deck does just the trick.

Both are available as single decks or in deluxe sets.

New Beginnings Affirmation Card Deck

Celebrating You Pep-Talk Card Deck

Both Are Available in Deluxe Gift Set Versions

1 (647) 274-7632

### Mini Intention Card Decks

Boxed card decks with 42 cards Size: 3.5" x 2.5" x .75" | 0.23 lbs

SKU: CEL\_008

SKU: NBEG\_009

O R D E R S @ M A Y Y O U K N O W J O Y . C O M