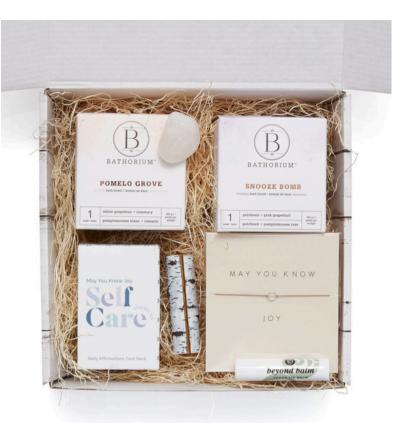

# Custom Collaborations

We are thrilled to have added custom collaborations to our repertoire. Recent projects have included:

- Corporate & employee gifting
- Custom produced card deck
- Custom labelling

### "THE DECK LOOKS INCREDIBLE. SOOOO HAPPY WE WENT THIS ROUTE."

Custom Self-Care Gift Boxes for Ongoing National Retail Partnership

Custom Card Deck to Align with Book/Coaching Practice Custom Labelling for Travel Retreat Company Gifting