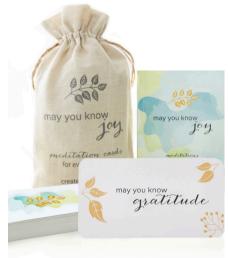

### May You Know Joy Cards

Includes a 42-card deck, a companion booklet with a passage for each card. These are enclosed in a drawstring linen bag. Size: 91/2 " x 51/2 " x 1" | 0.61 lbs

SKU: MYKJ\_004

# May You Know Joy Deluxe Set

Includes May You Know Joy Card Set (as itemized above) plus a faux birch bark card stand (sculptured poly resin), a rose quartz crystal & a daily ritual intention card.

SKU: MYKJ\_DEL\_004