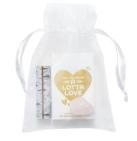

## **Deluxe Ritual Sets**

During Covid, we thought about how people bought our decks at pop ups and events. They wanted an intentional experience and beautiful gifts.

We created these very popular deluxe ritual gift sets. They include:

- a card deck (available for all products)
- a birch bark card stand (polyresin) •
- a rose quartz crystal (for energy clearing and self-love)
- a small instruction card

All items come in a white organza drawstring bag.

### Deluxe Ritual Sets

Each ritual set is packaged in a white, draw-string organza bag and includes: A boxed card deck (42 cards), faux birch bark card stand (polyresin), rose quartz crystal and a small instruction card.