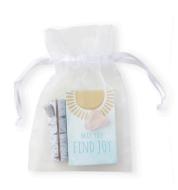

## **Deluxe Ritual Sets**

During Covid, we thought about how people bought our decks at pop ups and events. They wanted an intentional experience and beautiful gifts.

We created these very popular deluxe ritual gift sets. They include:

- a card deck (available for all products)
- a birch bark card stand (polyresin) •
- a rose quartz crystal (for energy clearing and self-love)
- a small instruction card

All items come in a white organza drawstring bag.

### Deluxe Ritual Sets

Each ritual set is packaged in a white, draw-string organza bag and includes: A boxed card deck (42 cards), faux birch bark card stand (polyresin), rose quartz crystal and a small instruction card.