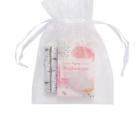

## **Deluxe Ritual Sets**

During Covid, we thought about how people bought our decks at pop ups and events. They wanted an intentional experience and beautiful gifts.

We created these very popular deluxe ritual gift sets. They include:

- a card deck (available for all products)
- a birch bark card stand (polyresin) •
- a rose quartz crystal (for energy clearing and self-love)
- a small instruction card

All items come in a white organza drawstring bag.

### Deluxe Ritual Sets

Each ritual set is packaged in a white, draw-string organza bag and includes: A boxed card deck (42 cards), faux birch bark card stand (polyresin), rose quartz crystal and a small instruction card.