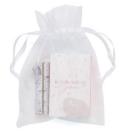

## **Deluxe Ritual Sets**

During Covid, we thought about how people bought our decks at pop ups and events. They wanted an intentional experience and beautiful gifts.

We created these very popular deluxe ritual gift sets. They include:

- a card deck (available for all products)
- a birch bark card stand (polyresin) •
- a rose quartz crystal (for energy clearing and self-love)
- a small instruction card

All items come in a white organza drawstring bag.

### Deluxe Ritual Sets

Each ritual set is packaged in a white, draw-string organza bag and includes: A boxed card deck (42 cards), faux birch bark card stand (polyresin), rose quartz crystal and a small instruction card.